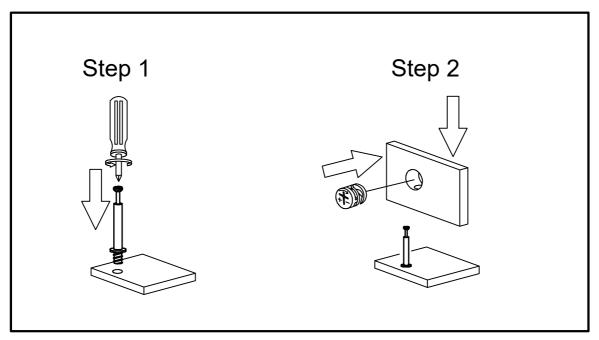

## CAM LOCK INSTALL METHOD AS FOLLOWS

# PARTS LIST

| Panel No | Panel Sizes | Quantity |
|----------|-------------|----------|
| 1        | 800*800*16  | 1        |
| 2        | 334*404*16  | 4        |

STEP 1: Fix dowel (B) and cam pin (A) to panel (1)(2).