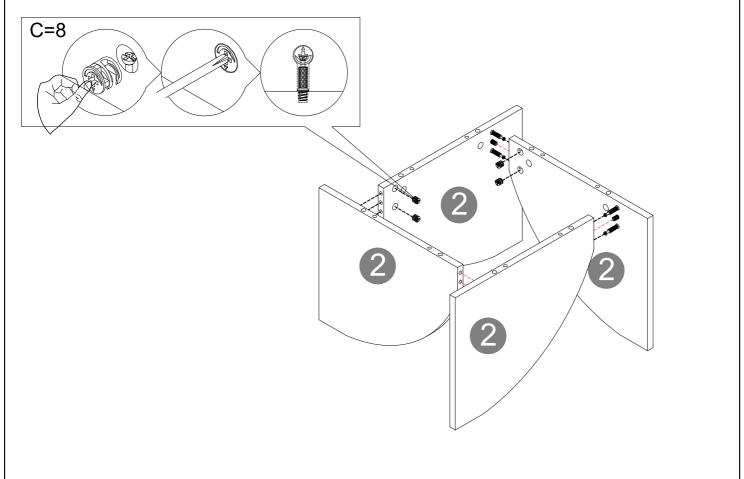

before beginning assembly.
- 5. Keep all hardware parts and packaging out of reach of small children.
- 6. Do not over tighten the screws and bolts as this may damage the threads
- 7. Assembly is to be carried out by a competent adult(s) ONLY
- 8. During assembly, children should be kept away from the product due to possible risk to injury.
- 9. Do not use this item if any components are missing or damaged.
- 10. Please keep the instructions for future reference.





## CAM LOCK INSTALL METHOD AS FOLLOWS







# PARTS LIST



| Panel No | Panel Sizes | Quantity |
|----------|-------------|----------|
| 1        | 800*800*16  | 1        |
| 2        | 334*404*16  | 4        |



STEP 1: Fix dowel (B) and cam pin (A) to panel (1)(2).

B=12

A=16

STEP 52: Fix panel (2) with cam lock (C).







### To protect your furniture, we suggest the following:

- Avoid placing your furniture in direct sunlight.
- Do not place furniture directly under windows.
- Do not place sharp materials (knife, fork, etc.) directly onto your furniture as sharp material may scrape and damage the finish.
- Do not place material with high temperature directly onto the surface of your furniture.
- Clean up spills quickly. Water left over a prolonged period of time may cause damage. Alcohol, perfume, nail polishes, aftershave and some medication may cause severe finish damage if not cleaned immediately.
- Use a clean, soft, dry, lint free absorbent cloth to clean your furniture. Do not use any detergent as they may contain ingredients that may react and damage the finish.

NOTE: If the above care advis