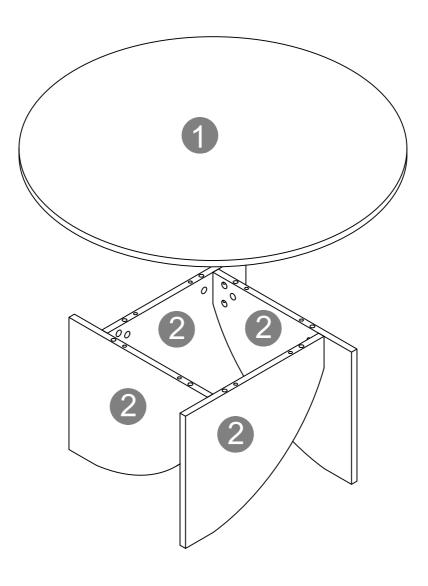

# PARTS LIST

| Panel No | Panel Sizes | Quantity |
|----------|-------------|----------|
| 1        | 800*800*16  | 1        |
| 2        | 334*404*16  | 4        |

STEP 1: Fix dowel (B) and cam pin (A) to panel (1)(2).