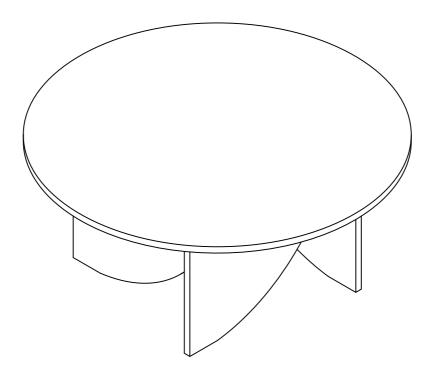

## **ASSEMBLY INSTRUCTION**

**RAY COFFEE TABLE** 

ITEM CODE 82196 \ 82197

Imported by JWA Furniture Pty Ltd, Brisbane Qld, Australia. For any assistance with assembly or for missing parts please refer to your receipt