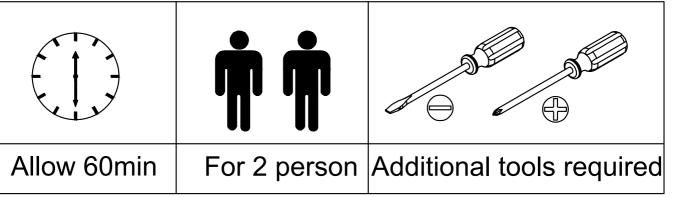

#### PRE-ASSEMBLY PREPARATION

### Before you start:

- 1. Choose a clean, level, spacious assembly area. Avoid hard surfaces that may damage the product
- 2. Take care when lifting. Product should be assembled as near as possible to the point of use
- 3. Ensure that you have all required contents for complete assembly
- 4. Always read the assembly instructions carefully before beginning assembly.
- 5. Keep all hardware parts and packaging out of reach of small children.
- 6. Do not over tighten the screws and bolts as this may damage the threads
- 7. Assembly is to be carried out by a competent adult(s) ONLY
- 8. During assembly, children should be kept away from the product due to possible risk to injury.
- 9. Do not use this item if any components are missing or damaged.
- 10. Please keep the instructions for future reference.