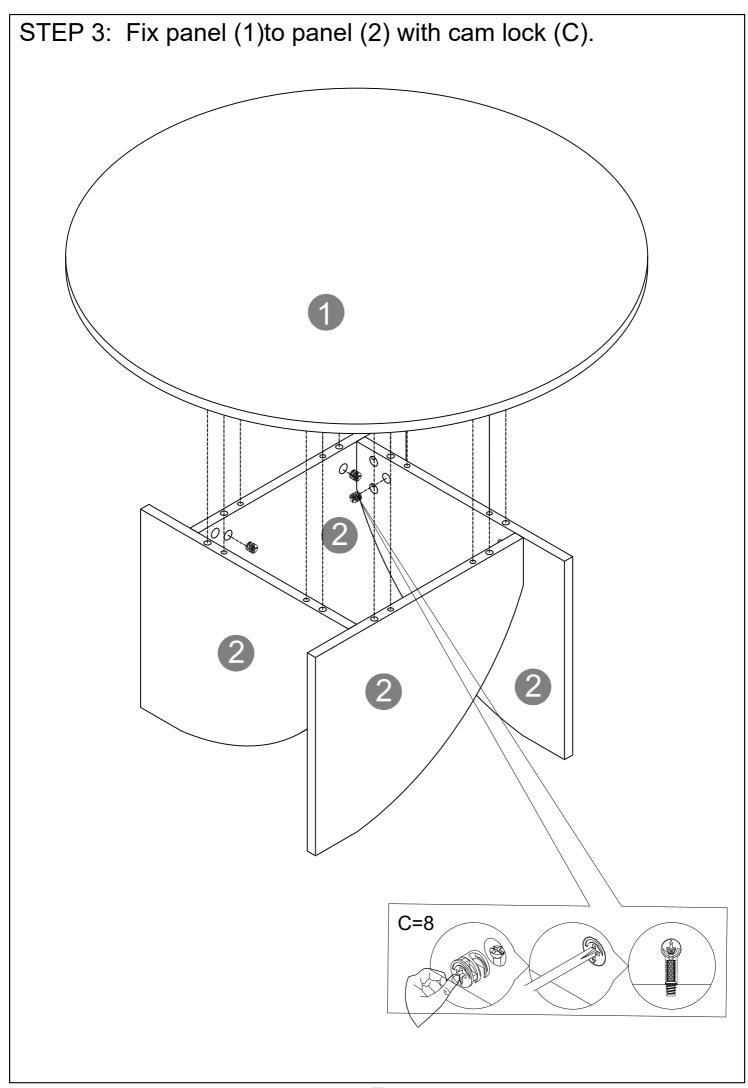

# PARTS LIST

| Panel No | Panel Sizes | Quantity |
|----------|-------------|----------|
| 1        | 800*800*16  | 1        |
| 2        | 334*404*16  | 4        |

STEP 1: Fix dowel (B) and cam pin (A) to panel (1)(2).

B=12

A=16

STEP 52: Fix panel (2) with cam lock (C).