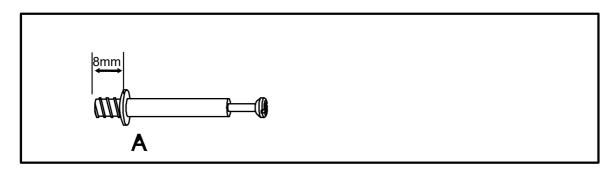

# PARTS LIST

| Panel No | Panel Sizes | Quantity |
|----------|-------------|----------|
| 1        | 800*800*16  | 1        |
| 2        | 334*404*16  | 4        |

STEP 1: Fix dowel (B) and cam pin (A) to panel (1)(2).

B=12

A=16

STEP 52: Fix panel (2) with cam lock (C).