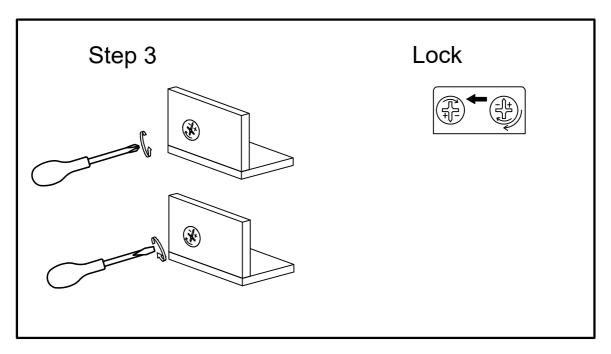

assembly area. Avoid hard surfaces that may damage the product
- 2. Take care when lifting. Product should be assembled as near as possible to the point of use
- 3. Ensure that you have all required contents for complete assembly
- 4. Always read the assembly instructions carefully before beginning assembly.
- 5. Keep all hardware parts and packaging out of reach of small children.
- 6. Do not over tighten the screws and bolts as this may damage the threads
- 7. Assembly is to be carried out by a competent adult(s) ONLY
- 8. During assembly, children should be kept away from the product due to possible risk to injury.
- 9. Do not use this item if any components are missing or damaged.
- 10. Please keep the instructions for future reference.





## CAM LOCK INSTALL METHOD AS FOLLOWS







# PARTS LIST



| Panel No | Panel Sizes | Quantity |
|----------|-------------|----------|
| 1        | 800*800*16  | 1        |
| 2        | 334*404*16  | 4        |



STEP 1: Fix dowel (B) and cam pin (A) to panel (1)(2).

B=12

A=16

STEP 52: Fix panel (2) with cam lock (C).







### To protect your furniture, we suggest the following:

- Avoid placing your furniture in direct sunlight.
- Do not place furniture directly under windows.
- Do not place sharp materials (knife, fork, etc.) directly onto your furniture as sharp material may scrape and damage the finish.
- Do not place material with high temperature directly onto the surface of your furniture.
- Clean up spills quickly. Water left over a prolonged period of time may cause damage. Alcohol, perfume, nail polishes, aftersha