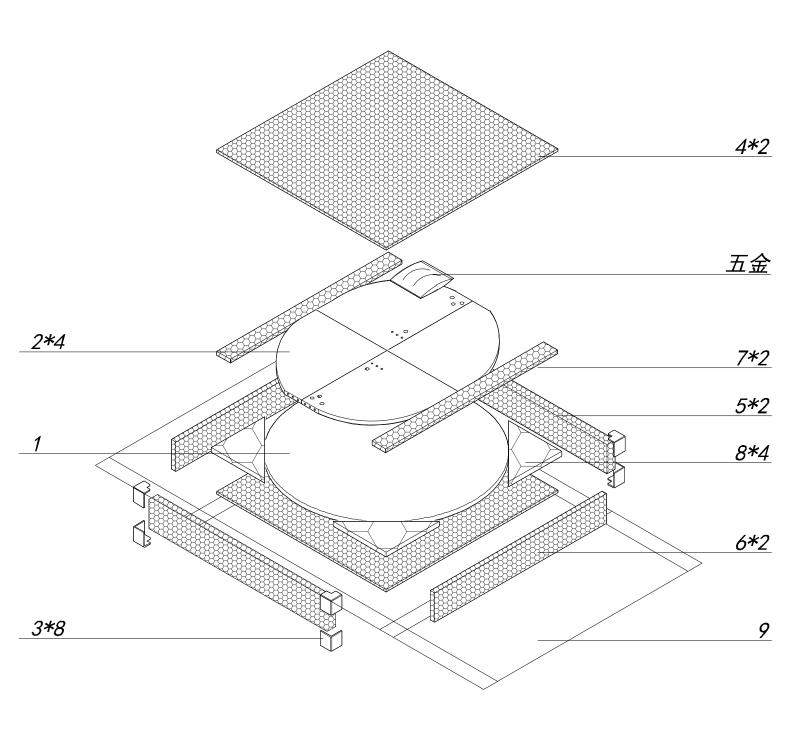

# 包装图

# 包装尺寸

| Panel No |      | Panel Sizes  | Quantity |
|----------|------|--------------|----------|
| 3        | 护角   | 50*50*50     | 8        |
| 4        | 泡沫   | 810*800*10   | 2        |
| 5        | 泡沫   | 840*55*40    | 2        |
| 6        | 泡沫   | 810*55*20    | 2        |
| 7        | 泡沫   | 810*65*15    | 2        |
| 8        | 三角泡沫 | 241*237*15   | 4        |
| 9        | 纸盒   | 内径900*850*65 | 1        |